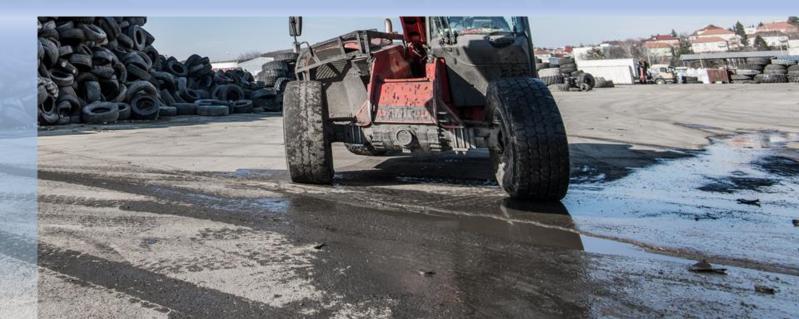

## Over 11 years experience in tyre collection and processing

- Tyres from passenger vehicles
- Trucks tyres
- Tractors tyres
- Non-standard size tyres
- Producing Rubber granulate

## By-product of the tyre recycling process