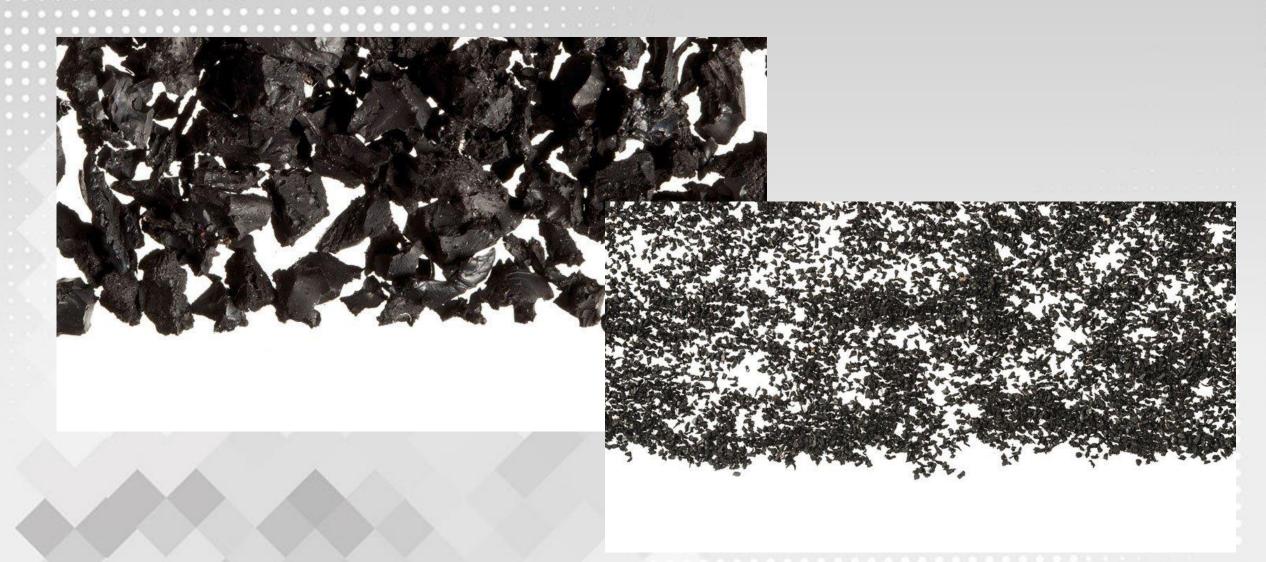

## **SBR GRANULATE – various fractions**

## By-product of the tyre recycling process