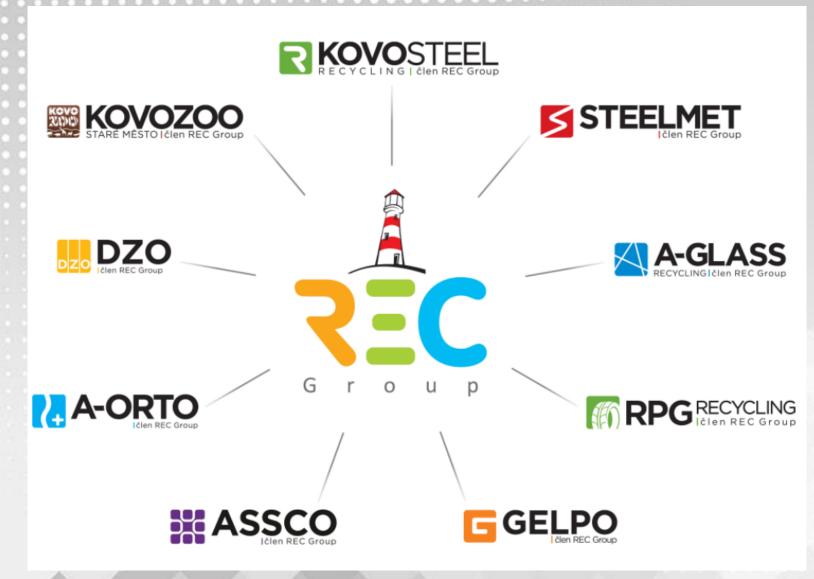

## REC GROUP Uherský Brod ASSCO, GELPO, RPG RECYCLING

REC Group s.r.o. which together provide a comprehensive service solutions in the field of waste disposal

- processing
- demolition
- reclamation
- environmental consulting
- education and other services

#### **RPG RECYCLING**

- The RPG Recycling company s.r.o. deals with the collection, transport and recycling of tyres waste and subsequent selling of the recycled product rubber granulate, textile fibre and steel cord.
- Providing services in the field of transport.

#### ASSCO

- Belongs amongst the leading processors of recycled SBR and EPDM in the Czech Republic. We sell both in our country and all over the world.

#### **GELPO**

- Manufacture of products of crushed rubber (SBR, EPDM) bonded with polyurethane binders.