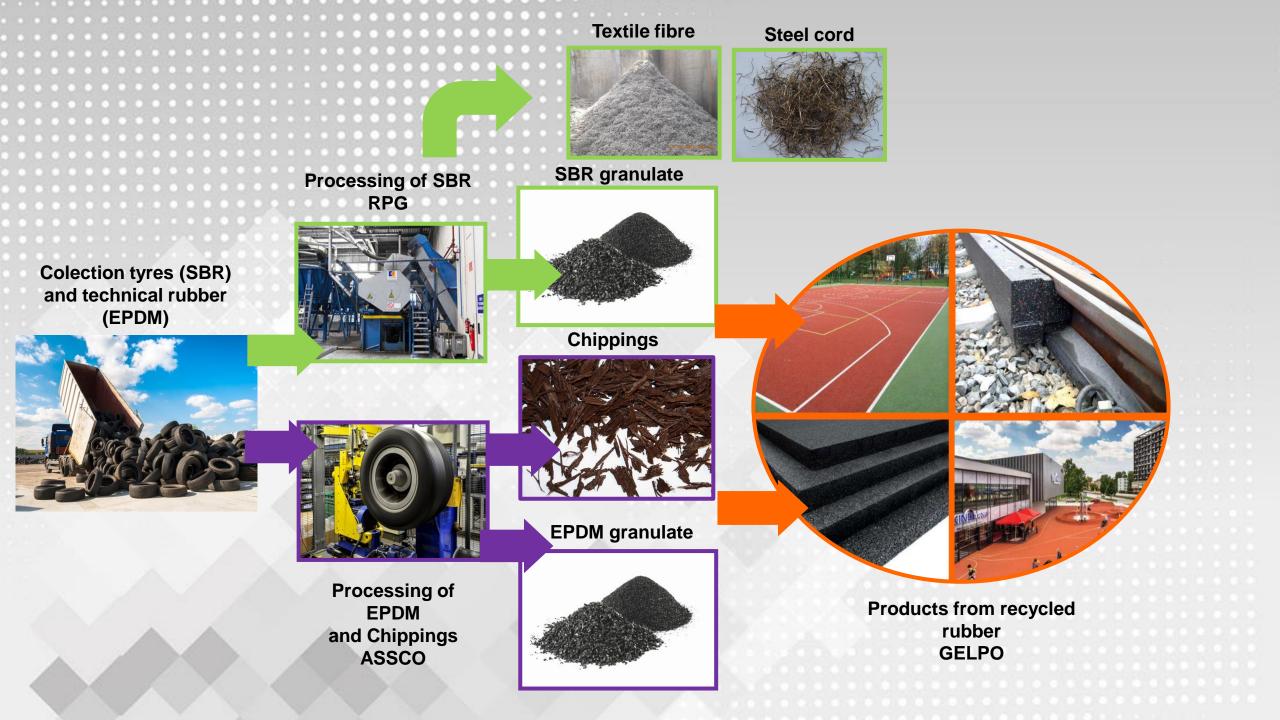

#### **RPG RECYCLING**

- The RPG Recycling company s.r.o. deals with the collection, transport and recycling of tyres waste and subsequent selling of the recycled product rubber granulate, textile fibre and steel cord.
- Providing services in the field of transport.

#### ASSCO

- Belongs amongst the leading processors of recycled SBR and EPDM in the Czech Republic. We sell both in our country and all over the world.

#### **GELPO**

- Manufacture of products of crushed rubber (SBR, EPDM) bonded with polyurethane binders.

## Over 11 years experience in tyre collection and processing

- Tyres from passenger vehicles
- Trucks tyres
- Tractors tyres
- Non-standard size tyres
- Producing Rubber granulate

### 20 years of development and production of rubber products

- Plates, tiles
- Antivibration, sound deadening and acoustic systems
- Sports surfaces, playgrounds
- Wide use in construction and engineering

# 25 years of tradition in the production of EPDM granulate and SBR

- artificial sports surfaces
- Children's playground
- Playground subsoil
- Material for further production of products (tiles, soundproofing, insulating and anti-slip elements and others)